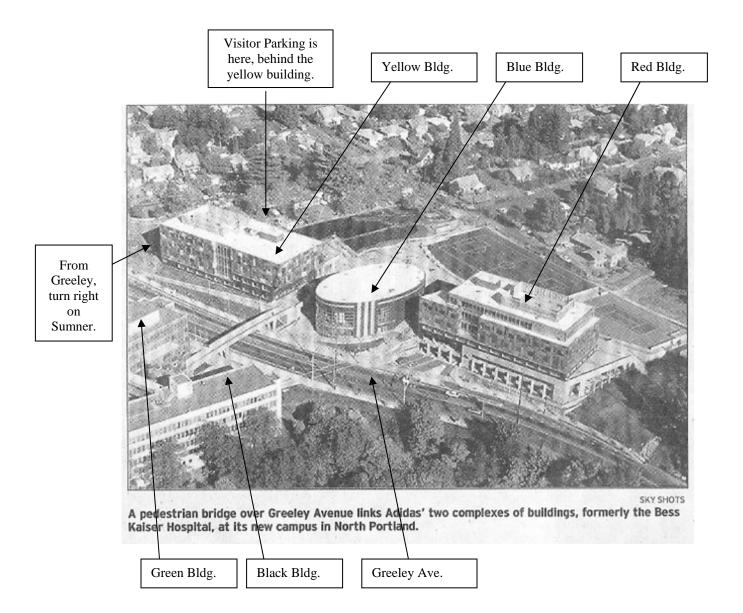

# When you are nearing the Village on Greeley Avenue: (see map on 2<sup>nd</sup> page)

As you near the village on Greeley, you will see the black and green color blocks on our bldgs to your left, and then you will see the red, blue and yellow buildings on your right. You want to drive past the red, blue, and yellow buildings and turn right just past the yellow building (intersection of N. Greeley and N. Sumner Streets). This will lead you to visitor parking behind the yellow building and you will proceed to the front desk just inside the yellow building. Let the front desk know you are here to see me. They will give you a badge and send you over the sky bridge. I will meet you in the lobby of the Green Building.